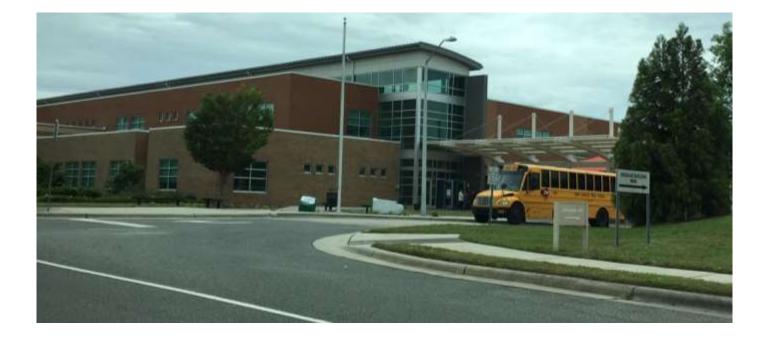

## Places in our Community

This is the school. It is on the corner of Highway 50 and 210. It is in front of the Sheetz gas station and Bojangles restaurant. You can learn how to write, read, exercise, eat lunch, and meet people.