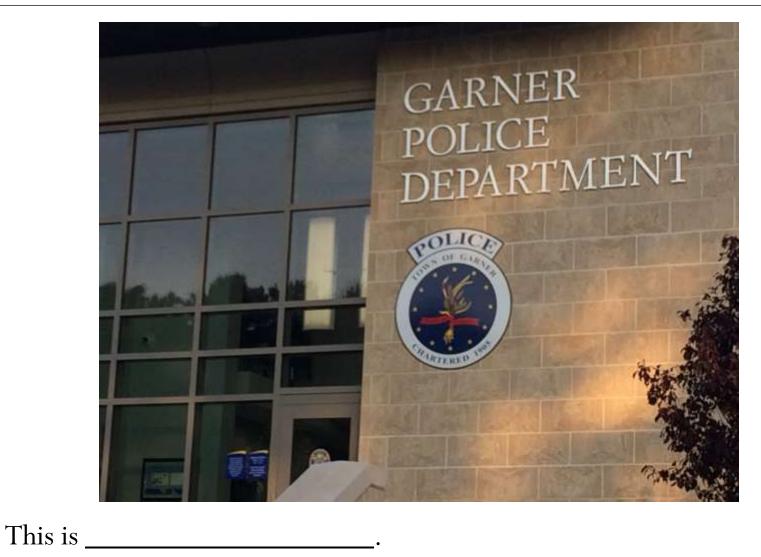

This is a library. You can borrow books. It is on 7<sup>th</sup> AVE It is at 908 7<sup>th</sup> Ave. It is between the police station and the town hall.

This is Hess gas station.You can buy gas for your car.It is on Highway 70 in Garner.It is in front of Mr. Tire. It is next to Speedway.