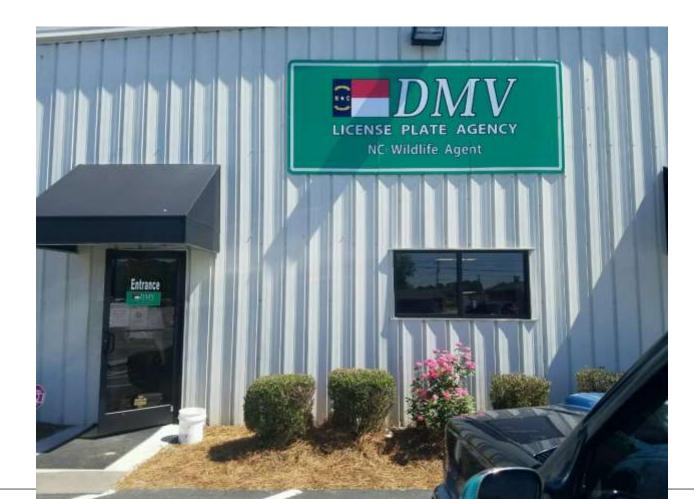

You can get cultural, medical, and migration information.

It is on Fayetteville St. in downtown Raleigh.

It is near Duke Energy Center.

This is the DMV driver's license agency.
You can get an ID and a driver's license.
It is on 5<sup>th</sup> Ave in Garner, NC.
It is on next to Heavenly Cuts.