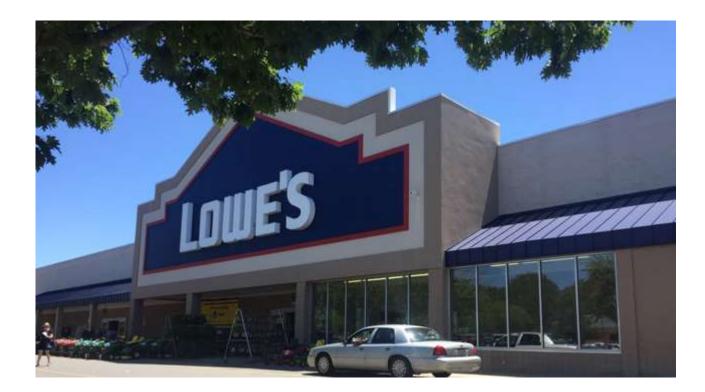

This is a community park. Children can play here. It is on Cleveland Rd. in Garner. It is in the neighborhood. It is next to the pool. This is Lowes hardware store. You can buy lumber and plants and tools for your garden. It is on Highway 70 east in Garner. It is next to Bali Hai restaurant. It is behind McDonald's and KFC.

This is Lowe's hardware store.

You can buy flower and plants.

It is on Highway 70 east in Garner.

It is between Fayetteville Road and Highway 70 West next to Jiffy Lube.

This is the Fiesta del Pueblo festival.