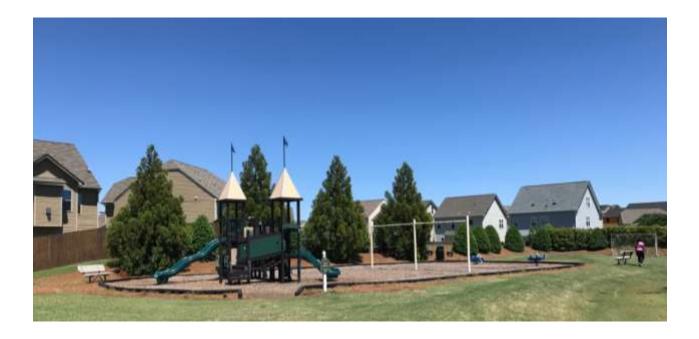

This is a community park. Children can play here. It is on Cleveland Rd. in Garner. It is in the neighborhood. It is next to the pool. This is Lowes hardware store. You can buy lumber and plants and tools for your garden. It is on Highway 70 east in Garner. It is next to Bali Hai restaurant. It is behind McDonald's and KFC.