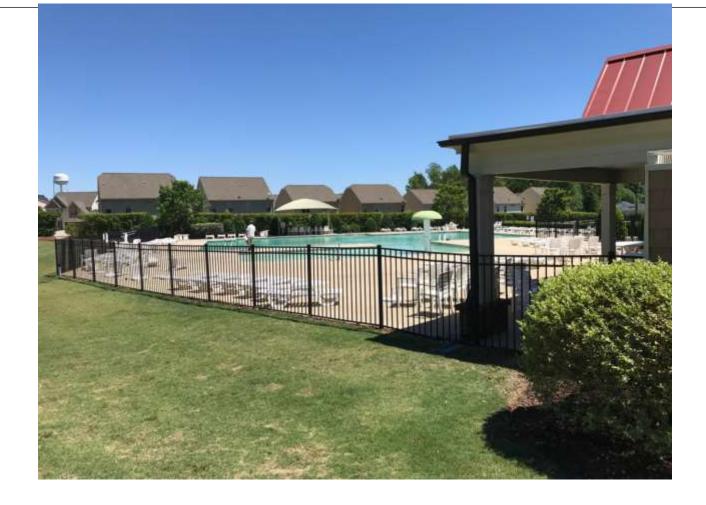

This is a community park. Children can play here. It is on Cleveland Rd. in Garner. It is in the neighborhood. It is next to the pool. This is Lowes hardware store. You can buy lumber and plants and tools for your garden. It is on Highway 70 east in Garner. It is next to Bali Hai restaurant. It is behind McDonald's and KFC.

This is a community pool. You can swim in summer. It is next to the park and among the houses. It is on Cleveland Rd. in Garner.

This is the fire department. You can get help for fires and emergencies. You can get help for burning houses and apartments and stores. It is on Cleveland Ave. across from the Walgreens Pharmacy. It is across from the Triple Barrel Restaurant.