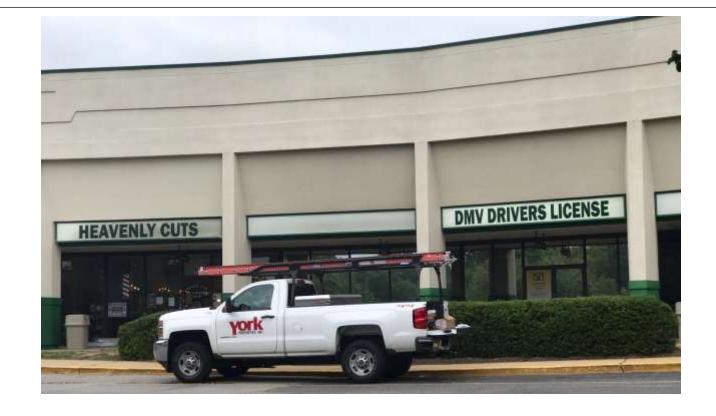

You can get cultural, medical, and migration information.

It is on Fayetteville St. in downtown Raleigh.

It is near Duke Energy Center.

This is the DMV driver's license agency.
You can get an ID and a driver's license.
It is on 5<sup>th</sup> Ave in Garner, NC.
It is on next to Heavenly Cuts.