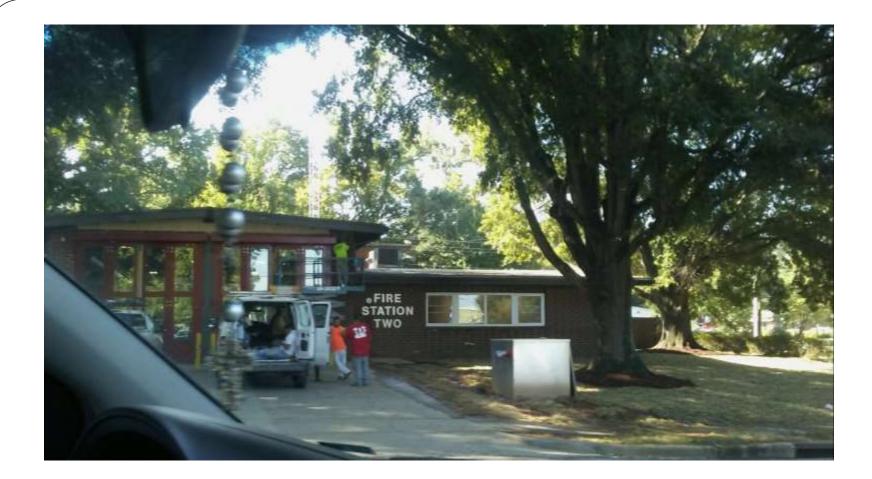

This is a community pool. You can swim in summer. It is next to the park and among the houses. It is on Cleveland Rd. in Garner.

This is the fire department. You can get help for fires and emergencies. You can get help for burning houses and apartments and stores. It is on Cleveland Ave. across from the Walgreens Pharmacy. It is across from the Triple Barrel Restaurant.