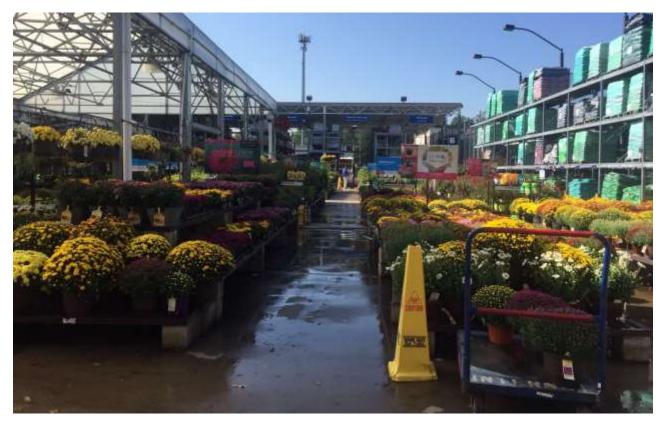

| This is  |   |
|----------|---|
| You can  |   |
| It is on | • |
| It is    |   |

This is a garden shop. You can buy roses, plants, dirt, and vegetables. It is in Lowe's Home Improvements. It is on Highway 42, behind Good Will.