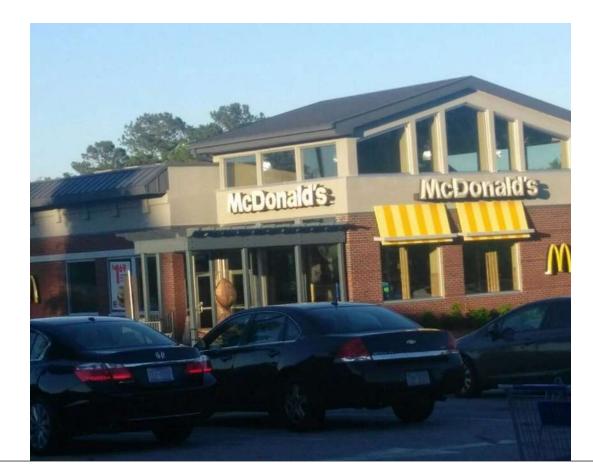

| This is  |   |
|----------|---|
| You can  |   |
| It is on | • |
| It is    |   |

| This is  |  |
|----------|--|
| You can  |  |
| It is on |  |
| It is    |  |

This is McDonald's. You can eat hamburgers and fries here. You can buy it for take-out also. It is on Battle Bridge Rd. in Raleigh. It is in front of Food Lion and the gas station.