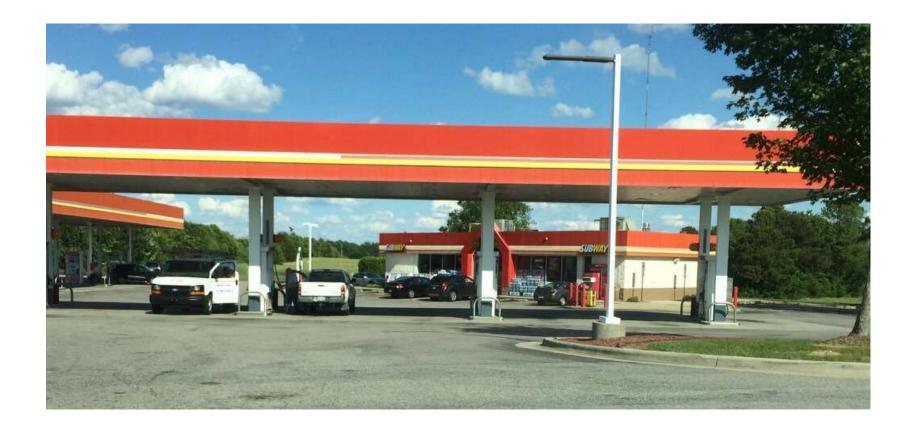

This is a library. You can borrow books. It is on 7<sup>th</sup> AVE It is at 908 7<sup>th</sup> Ave. It is between the police station and the town hall.

This is Hess gas station.You can buy gas for your car.It is on Highway 70 in Garner.It is in front of Mr. Tire. It is next to Speedway.