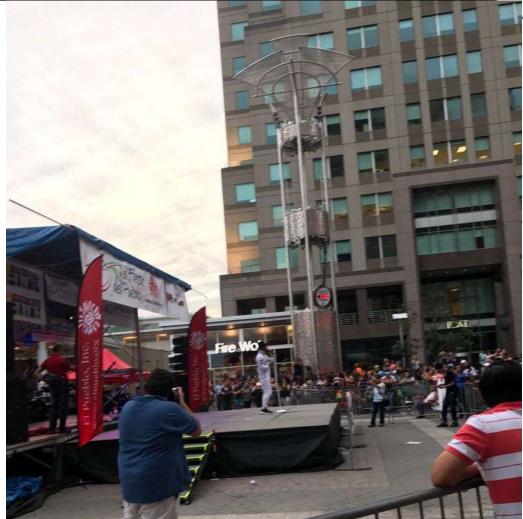

This is Lowe's hardware store.

You can buy flower and plants.

It is on Highway 70 east in Garner.

It is between Fayetteville Road and Highway 70 West next to Jiffy Lube.

This is the Fiesta del Pueblo festival.

You can get cultural, medical, and migration information.

It is on Fayetteville St. in downtown Raleigh.

It is near Duke Energy Center.

This is the DMV driver's license agency.
You can get an ID and a driver's license.
It is on 5<sup>th</sup> Ave in Garner, NC.
It is on next to Heavenly Cuts.