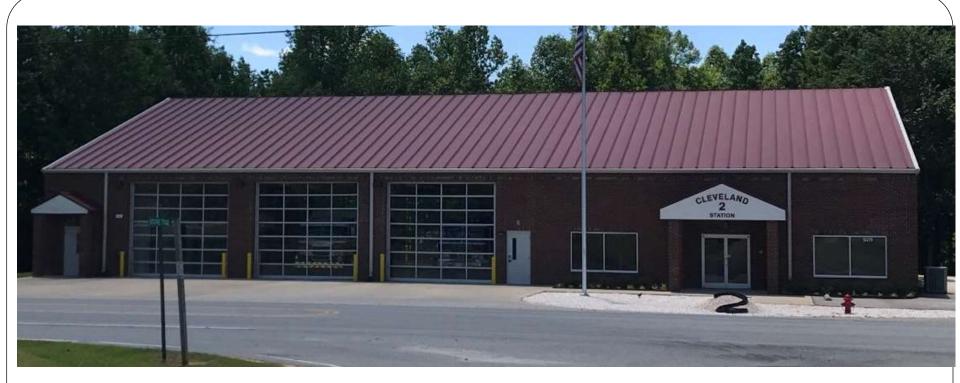

This is a community pool. You can swim in summer. It is next to the park and among the houses. It is on Cleveland Rd. in Garner.

This is the fire department. You can get help for fires and emergencies. You can get help for burning houses and apartments and stores. It is on Cleveland Ave. across from the Walgreens Pharmacy. It is across from the Triple Barrel Restaurant.