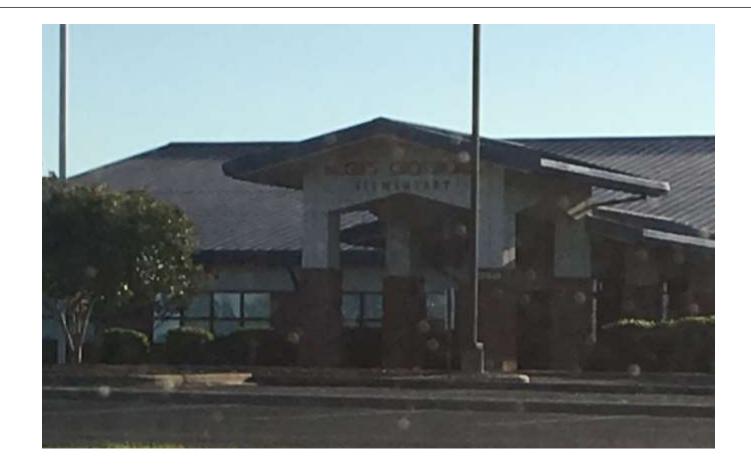

## Places in our Community

This is the school. It is on the corner of Highway 50 and 210. It is in front of the Sheetz gas station and Bojangles restaurant. You can learn how to write, read, exercise, eat lunch, and meet people.